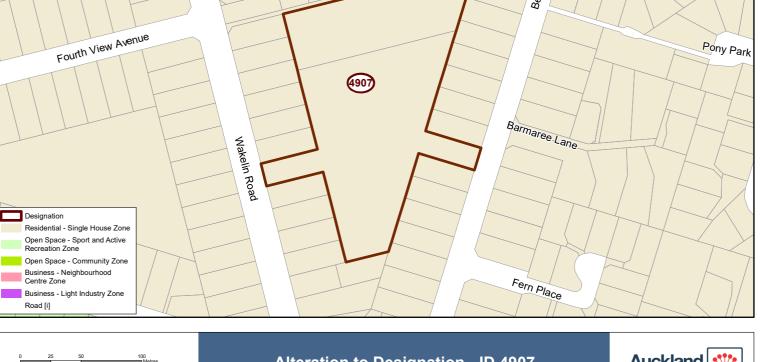

Management Act or to the Auckland Unitary Plan (AUP) Operative in part

(15 November 2016)

|                                         | emorandum requests an update to Auckland Unitary Plan Operative in part                                                                                                                                                                                     |                                                                                                           |                    |                                                   |
|-----------------------------------------|-------------------------------------------------------------------------------------------------------------------------------------------------------------------------------------------------------------------------------------------------------------|-----------------------------------------------------------------------------------------------------------|--------------------|---------------------------------------------------|
| Reason for upd                          | ate – Alteration to desigantion 4907                                                                                                                                                                                                                        |                                                                                                           |                    |                                                   |
| Chapter                                 | AUP(OP) GIS Viewer<br>Chapter K Designations                                                                                                                                                                                                                |                                                                                                           |                    |                                                   |
| Section                                 | Schedules                                                                                                                                                                                                                                                   | and Designations                                                                                          |                    |                                                   |
| Designation                             | 4907 Beac                                                                                                                                                                                                                                                   | chlands School                                                                                            |                    |                                                   |
| Locations:                              | 18 and 36                                                                                                                                                                                                                                                   | Bell Road, Beachland                                                                                      | ls                 |                                                   |
| Lapse Date                              | Given effe                                                                                                                                                                                                                                                  | ct to (i.e. no lapse dat                                                                                  | e)                 |                                                   |
| Purpose                                 |                                                                                                                                                                                                                                                             | al purposes - prima<br>education (preschool)                                                              |                    | ears 0 - 8) and may include early                 |
| Changes to text (shown in underline and | Designation                                                                                                                                                                                                                                                 | on Schedule - Minist                                                                                      | er of Educati      | on (3/3)                                          |
| strikethrough                           | South                                                                                                                                                                                                                                                       |                                                                                                           |                    |                                                   |
| )                                       | Number                                                                                                                                                                                                                                                      | Purpose                                                                                                   |                    | Location                                          |
|                                         |                                                                                                                                                                                                                                                             |                                                                                                           |                    |                                                   |
|                                         | 4907                                                                                                                                                                                                                                                        | Educational purposes - primary school (years 0 - 8) and may include early childhood education (preschool) |                    | ,                                                 |
|                                         | 4907 Beachlands School                                                                                                                                                                                                                                      |                                                                                                           |                    |                                                   |
|                                         |                                                                                                                                                                                                                                                             | on Number                                                                                                 | 4907               |                                                   |
|                                         | Requiring                                                                                                                                                                                                                                                   | Authority                                                                                                 | Minister of I      | Education                                         |
|                                         | Location                                                                                                                                                                                                                                                    |                                                                                                           | 18 <u>and 36</u> E | Bell Road, Beachlands                             |
|                                         | Rollover D                                                                                                                                                                                                                                                  | Designation                                                                                               | Yes                |                                                   |
|                                         | Legacy Re                                                                                                                                                                                                                                                   |                                                                                                           |                    | n 7, Auckland Council<br>n (Manukau Section) 2002 |
|                                         | Lapse Da                                                                                                                                                                                                                                                    | pse Date Given effec                                                                                      |                    | t to (i.e. no lapse date)                         |
|                                         | Refer to Attachment 2 for updated text                                                                                                                                                                                                                      |                                                                                                           |                    |                                                   |
| Changes to diagrams                     | N/A                                                                                                                                                                                                                                                         |                                                                                                           |                    |                                                   |
| Changes to spatial data                 | Update Designation Management layer in the GIS Viewer to include the property at 36 Bell Road, Beachlands into the Designation 4907 Beachlands School for Educational Purposes –Primary School (years 0-8) and may include Early Childhood Education (ECE). |                                                                                                           |                    |                                                   |
| i                                       | Refer to Attachment 3 for extent of spatial changes                                                                                                                                                                                                         |                                                                                                           |                    |                                                   |

#### Attachment A:

1. Amend Designation Management layer in the Auckland Unitary Plan's planning maps to include the property at 36 Bell Road, Beachlands (shown in blue) into the Designation 4907 Beachlands School for Educational Purposes –Primary School (years 0-8) and may include Early Childhood Education (ECE).

 Any consequential amendments required to Chapter K Schedules and Designations - Designation 4907 Educational purposes - primary school (years 0 - 8) and may include early childhood education (preschool) to include 36 Bell Road, Beachlands.