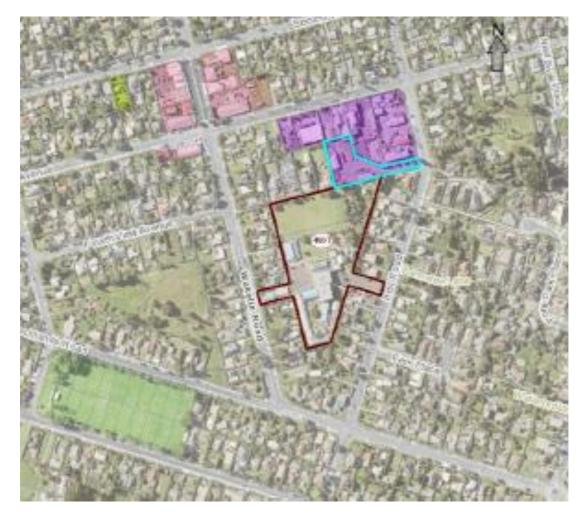

Management Act or to the Auckland Unitary Plan (AUP) Operative in part

(15 November 2016)

|                                         | emorandum requests an update to Auckland Unitary Plan Operative in part                                                                                                                                                                                     |                                                                                                           |                    |                                                   |
|-----------------------------------------|-------------------------------------------------------------------------------------------------------------------------------------------------------------------------------------------------------------------------------------------------------------|-----------------------------------------------------------------------------------------------------------|--------------------|---------------------------------------------------|
| Reason for upd                          | ate – Alteration to desigantion 4907                                                                                                                                                                                                                        |                                                                                                           |                    |                                                   |
| Chapter                                 | AUP(OP) GIS Viewer<br>Chapter K Designations                                                                                                                                                                                                                |                                                                                                           |                    |                                                   |
| Section                                 | Schedules                                                                                                                                                                                                                                                   | and Designations                                                                                          |                    |                                                   |
| Designation                             | 4907 Beac                                                                                                                                                                                                                                                   | chlands School                                                                                            |                    |                                                   |
| Locations:                              | 18 and 36                                                                                                                                                                                                                                                   | Bell Road, Beachland                                                                                      | ls                 |                                                   |
| Lapse Date                              | Given effe                                                                                                                                                                                                                                                  | ct to (i.e. no lapse dat                                                                                  | e)                 |                                                   |
| Purpose                                 |                                                                                                                                                                                                                                                             | al purposes - prima<br>education (preschool)                                                              |                    | ears 0 - 8) and may include early                 |
| Changes to text (shown in underline and | Designation                                                                                                                                                                                                                                                 | on Schedule - Minist                                                                                      | er of Educati      | on (3/3)                                          |
| strikethrough                           | South                                                                                                                                                                                                                                                       |                                                                                                           |                    |                                                   |
| )                                       | Number                                                                                                                                                                                                                                                      | Purpose                                                                                                   |                    | Location                                          |
|                                         |                                                                                                                                                                                                                                                             |                                                                                                           |                    |                                                   |
|                                         | 4907                                                                                                                                                                                                                                                        | Educational purposes - primary school (years 0 - 8) and may include early childhood education (preschool) |                    | ,                                                 |
|                                         | 4907 Beachlands School                                                                                                                                                                                                                                      |                                                                                                           |                    |                                                   |
|                                         |                                                                                                                                                                                                                                                             | on Number                                                                                                 | 4907               |                                                   |
|                                         | Requiring                                                                                                                                                                                                                                                   | Authority                                                                                                 | Minister of I      | Education                                         |
|                                         | Location                                                                                                                                                                                                                                                    |                                                                                                           | 18 <u>and 36</u> E | Bell Road, Beachlands                             |
|                                         | Rollover D                                                                                                                                                                                                                                                  | Designation                                                                                               | Yes                |                                                   |
|                                         | Legacy Re                                                                                                                                                                                                                                                   |                                                                                                           |                    | n 7, Auckland Council<br>n (Manukau Section) 2002 |
|                                         | Lapse Da                                                                                                                                                                                                                                                    | pse Date Given effec                                                                                      |                    | t to (i.e. no lapse date)                         |
|                                         | Refer to Attachment 2 for updated text                                                                                                                                                                                                                      |                                                                                                           |                    |                                                   |
| Changes to diagrams                     | N/A                                                                                                                                                                                                                                                         |                                                                                                           |                    |                                                   |
| Changes to spatial data                 | Update Designation Management layer in the GIS Viewer to include the property at 36 Bell Road, Beachlands into the Designation 4907 Beachlands School for Educational Purposes –Primary School (years 0-8) and may include Early Childhood Education (ECE). |                                                                                                           |                    |                                                   |
| i                                       | Refer to Attachment 3 for extent of spatial changes                                                                                                                                                                                                         |                                                                                                           |                    |                                                   |

#### Attachment A:

1. Amend Designation Management layer in the Auckland Unitary Plan's planning maps to include the property at 36 Bell Road, Beachlands (shown in blue) into the Designation 4907 Beachlands School for Educational Purposes –Primary School (years 0-8) and may include Early Childhood Education (ECE).

 Any consequential amendments required to Chapter K Schedules and Designations - Designation 4907 Educational purposes - primary school (years 0 - 8) and may include early childhood education (preschool) to include 36 Bell Road, Beachlands.