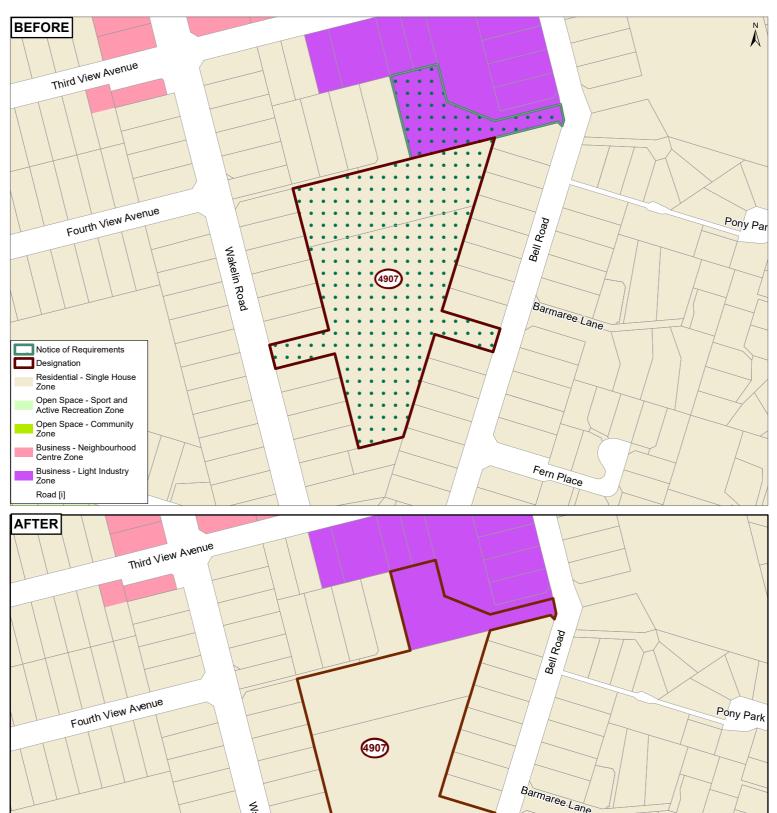

Management Act or to the Auckland Unitary Plan (AUP) Operative in part

(15 November 2016)

|                                         | emorandum requests an update to Auckland Unitary Plan Operative in part                                                                                                                                                                                     |                                                                                                           |                    |                                                   |
|-----------------------------------------|-------------------------------------------------------------------------------------------------------------------------------------------------------------------------------------------------------------------------------------------------------------|-----------------------------------------------------------------------------------------------------------|--------------------|---------------------------------------------------|
| Reason for upd                          | ate – Alteration to desigantion 4907                                                                                                                                                                                                                        |                                                                                                           |                    |                                                   |
| Chapter                                 | AUP(OP) GIS Viewer<br>Chapter K Designations                                                                                                                                                                                                                |                                                                                                           |                    |                                                   |
| Section                                 | Schedules                                                                                                                                                                                                                                                   | and Designations                                                                                          |                    |                                                   |
| Designation                             | 4907 Beac                                                                                                                                                                                                                                                   | chlands School                                                                                            |                    |                                                   |
| Locations:                              | 18 and 36                                                                                                                                                                                                                                                   | Bell Road, Beachland                                                                                      | ls                 |                                                   |
| Lapse Date                              | Given effe                                                                                                                                                                                                                                                  | ct to (i.e. no lapse dat                                                                                  | e)                 |                                                   |
| Purpose                                 |                                                                                                                                                                                                                                                             | al purposes - prima<br>education (preschool)                                                              |                    | ears 0 - 8) and may include early                 |
| Changes to text (shown in underline and | Designation                                                                                                                                                                                                                                                 | on Schedule - Minist                                                                                      | er of Educati      | on (3/3)                                          |
| strikethrough                           | South                                                                                                                                                                                                                                                       |                                                                                                           |                    |                                                   |
| )                                       | Number                                                                                                                                                                                                                                                      | Purpose                                                                                                   |                    | Location                                          |
|                                         |                                                                                                                                                                                                                                                             |                                                                                                           |                    |                                                   |
|                                         | 4907                                                                                                                                                                                                                                                        | Educational purposes - primary school (years 0 - 8) and may include early childhood education (preschool) |                    | ,                                                 |
|                                         | 4907 Beachlands School                                                                                                                                                                                                                                      |                                                                                                           |                    |                                                   |
|                                         |                                                                                                                                                                                                                                                             | on Number                                                                                                 | 4907               |                                                   |
|                                         | Requiring                                                                                                                                                                                                                                                   | Authority                                                                                                 | Minister of I      | Education                                         |
|                                         | Location                                                                                                                                                                                                                                                    |                                                                                                           | 18 <u>and 36</u> E | Bell Road, Beachlands                             |
|                                         | Rollover D                                                                                                                                                                                                                                                  | Designation                                                                                               | Yes                |                                                   |
|                                         | Legacy Re                                                                                                                                                                                                                                                   |                                                                                                           |                    | n 7, Auckland Council<br>n (Manukau Section) 2002 |
|                                         | Lapse Da                                                                                                                                                                                                                                                    | pse Date Given effec                                                                                      |                    | t to (i.e. no lapse date)                         |
|                                         | Refer to Attachment 2 for updated text                                                                                                                                                                                                                      |                                                                                                           |                    |                                                   |
| Changes to diagrams                     | N/A                                                                                                                                                                                                                                                         |                                                                                                           |                    |                                                   |
| Changes to spatial data                 | Update Designation Management layer in the GIS Viewer to include the property at 36 Bell Road, Beachlands into the Designation 4907 Beachlands School for Educational Purposes –Primary School (years 0-8) and may include Early Childhood Education (ECE). |                                                                                                           |                    |                                                   |
| i                                       | Refer to Attachment 3 for extent of spatial changes                                                                                                                                                                                                         |                                                                                                           |                    |                                                   |

#### Attachment A:

1. Amend Designation Management layer in the Auckland Unitary Plan's planning maps to include the property at 36 Bell Road, Beachlands (shown in blue) into the Designation 4907 Beachlands School for Educational Purposes –Primary School (years 0-8) and may include Early Childhood Education (ECE).

 Any consequential amendments required to Chapter K Schedules and Designations - Designation 4907 Educational purposes - primary school (years 0 - 8) and may include early childhood education (preschool) to include 36 Bell Road, Beachlands.